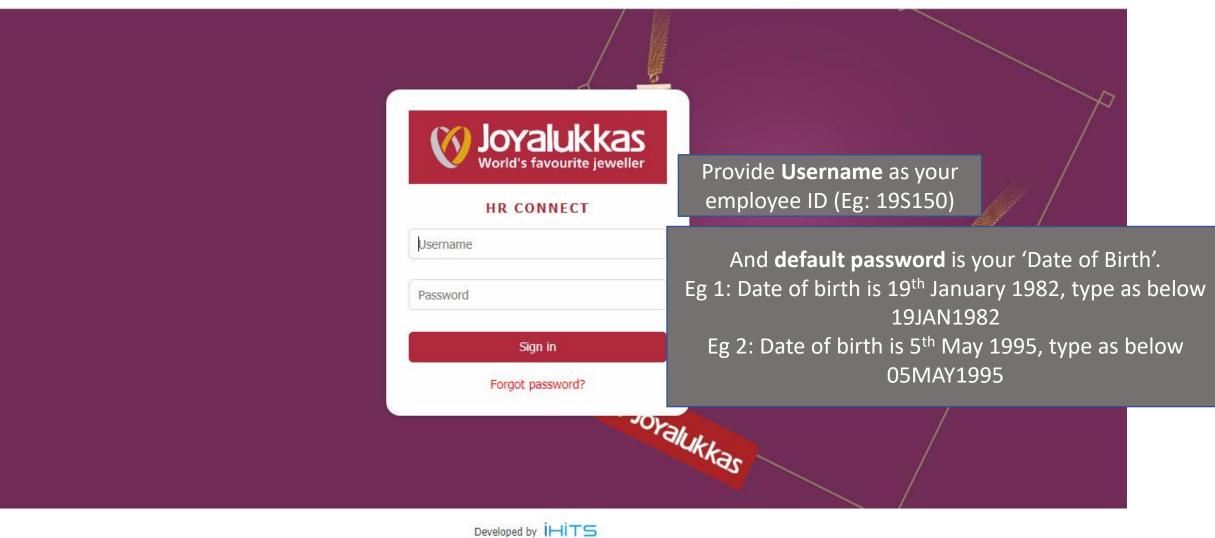

## **ESSP Initial Login**

> It is only for the initial login.

> Try forgot password, if you have forgot your password. An OTP will trigger to your personal mobile number

| Change Password                                                                                      |                           |   |  |  |  |
|------------------------------------------------------------------------------------------------------|---------------------------|---|--|--|--|
| Username *<br>Current Password *                                                                     | 19A013   Current Password |   |  |  |  |
| Your password must be atleast six character long and must contain atleast one letter and one number. |                           |   |  |  |  |
| New Password *                                                                                       | Password (2)              |   |  |  |  |
| Confirm Password *                                                                                   | Confirm Password 3        | 4 |  |  |  |

- 1. Provide the current password (Date of Birth)
- 2. Type the new password
- 3. Type the new password once again for confirmation
- 4. Click 'Change'
- 5. Click 'Ok' and login with new password

Change